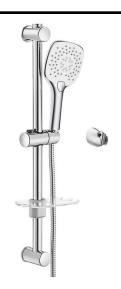

## E.C.A. ICON SLIDING RAIL HAND SHOWER SET

| Product Description |                                                                  |
|---------------------|------------------------------------------------------------------|
| Product Number      | 102146060EX                                                      |
| Product Name        | Three Functions Sliding Rail Hand<br>Shower Set with Soap Holder |
| EAN Barcode         | 8693261113446                                                    |