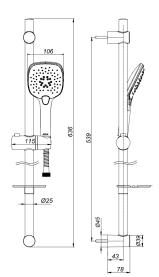

| Technical Specification           |                                           |
|-----------------------------------|-------------------------------------------|
| Connection Hose                   | 1,5 m Anti-twist Clamped<br>Flexible Hose |
| Head Sizes of Hand Shower         | 106x106 mm                                |
| Positioning of Hand<br>Shower Set | Vertically Moveable Bar                   |
| Flow Regime                       | 3 Different Flow Type Options             |
| Flow Type Selection               | Button Control                            |
| Min. Water Pressure               | 0,5 bar                                   |
| Max. Water Pressure               | 10 bars                                   |
| Recommended Water<br>Pressure     | 3 bars                                    |
| Nominal Flow Rate @3bars          | 8 l/m                                     |
| Inlet Water Temperature           | 5°C - 65°C                                |
| Supply Connection                 | G 1/2" Thread                             |
| Finishing                         | Chrome                                    |
| Body Material                     | Brass & Plastic                           |