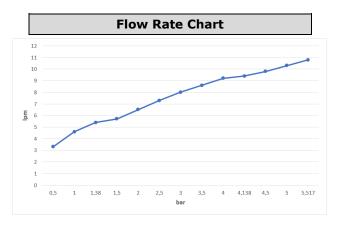

| Technical Specification           |                                           |
|-----------------------------------|-------------------------------------------|
| Connection Hose                   | 1,5 m Anti-twist Clamped<br>Flexible Hose |
| Head Sizes of Hand Shower         | 106x106 mm                                |
| Positioning of Hand<br>Shower Set | Vertically Moveable Bar                   |
| Flow Regime                       | 3 Different Flow Type Options             |
| Flow Type Selection               | Button Control                            |
| Min. Water Pressure               | 0,5 bar                                   |
| Max. Water Pressure               | 10 bars                                   |
| Recommended Water<br>Pressure     | 3 bars                                    |
| Nominal Flow Rate @3bars          | 8 l/m                                     |
| Inlet Water Temperature           | 5°C - 65°C                                |
| Supply Connection                 | G 1/2" Thread                             |
| Finishing                         | Chrome                                    |
| Body Material                     | Brass & Plastic                           |