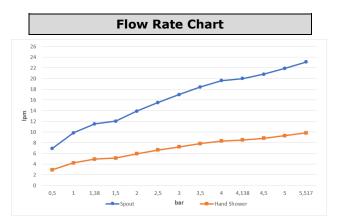

| Technical Specification           |                                            |  |
|-----------------------------------|--------------------------------------------|--|
| Cartridge Type                    | Ø40 mm Cartridge                           |  |
| Head Sizes of Hand Shower         | Ø110 mm                                    |  |
| Flow Regime at Hand<br>Shower Set | 5 Different Flow Type Options              |  |
| Flow Type Selection               | Rotary Adjusting Water Outlet              |  |
| Min. Water Pressure               | 0,5 bar                                    |  |
| Max. Water Pressure               | 10 bars                                    |  |
| Recommended Water<br>Pressure     | 3 bars                                     |  |
| Nominal Flow Rate @3bars          | 7,2 l/m at Hand Shower                     |  |
|                                   | 12 l/m at Spout                            |  |
| Inlet Water Temperature           | 5°C - 65°C                                 |  |
| Supply Connection                 | 450 mm G 3/8" Flexible<br>Connection Hoses |  |
| Finishing                         | Chrome                                     |  |
| Body Material                     | Brass & Plastic                            |  |