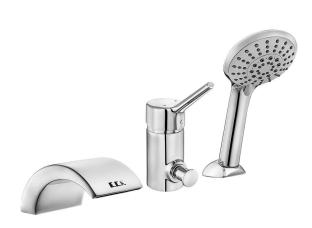

## E.C.A. IVY CONCEALED BATHTUB MIXER

| Product Description |                         |  |
|---------------------|-------------------------|--|
| Product Number      | 102153012EX             |  |
| Product Name        | Concealed Bathtub Mixer |  |
| EAN Barcode         | 8693261062843           |  |

| Technical Specification           |                                            |  |
|-----------------------------------|--------------------------------------------|--|
| Cartridge Type                    | Ø40 mm Cartridge                           |  |
| Head Sizes of Hand Shower         | Ø110 mm                                    |  |
| Flow Regime at Hand<br>Shower Set | 5 Different Flow Type Options              |  |
| Flow Type Selection               | Rotary Adjusting Water Outlet              |  |
| Min. Water Pressure               | 0,5 bar                                    |  |
| Max. Water Pressure               | 10 bars                                    |  |
| Recommended Water<br>Pressure     | 3 bars                                     |  |
| Nominal Flow Rate @3bars          | 7,2 l/m at Hand Shower                     |  |
|                                   | 12 l/m at Spout                            |  |
| Inlet Water Temperature           | 5°C - 65°C                                 |  |
| Supply Connection                 | 450 mm G 3/8" Flexible<br>Connection Hoses |  |
| Finishing                         | Chrome                                     |  |
| Body Material                     | Brass & Plastic                            |  |