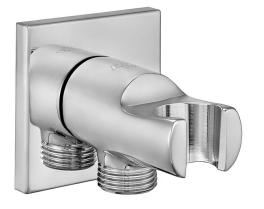

## E.C.A. SHOWER HEAD HOOK

| Product Description |                  |  |
|---------------------|------------------|--|
| Product Number      | 102199603EX      |  |
| Product Name        | Shower Head Hook |  |
| EAN Barcode         | 8693261107384    |  |

| Technical Specification       |               |  |
|-------------------------------|---------------|--|
| Min. Water Pressure           | 0,5 bar       |  |
| Max. Water Pressure           | 10 bars       |  |
| Recommended Water<br>Pressure | 3 bars        |  |
| Inlet Water Temperature       | 5°C - 65°C    |  |
| Supply Connection             | G 1/2" Thread |  |
| Shower Outlet Connection      | G 1/2" Thread |  |
| Finishing                     | Chrome        |  |
| Body Material                 | Brass         |  |