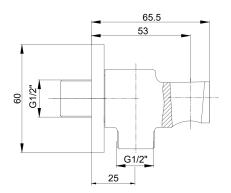

| Technical Specification       |               |  |
|-------------------------------|---------------|--|
| Min. Water Pressure           | 0,5 bar       |  |
| Max. Water Pressure           | 10 bars       |  |
| Recommended Water<br>Pressure | 3 bars        |  |
| Inlet Water Temperature       | 5°C - 65°C    |  |
| Supply Connection             | G 1/2" Thread |  |
| Shower Outlet Connection      | G 1/2" Thread |  |
| Finishing                     | Chrome        |  |
| Body Material                 | Brass         |  |