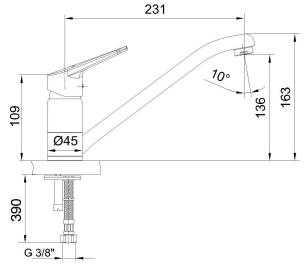

## E.C.A. SPYLOS SINK MIXER

| Product Description |             |  |
|---------------------|-------------|--|
| Product Number      | 102118141EX |  |
| Product Name        | Sink Mixer  |  |

| Technical Specification       |                                            |
|-------------------------------|--------------------------------------------|
| Aerator                       | Neoperl Perlator HC                        |
| Cartridge Type                | Ø35 mm Ceramic Cartridge                   |
| Min. Water Pressure           | 0,5 bar                                    |
| Max. Water Pressure           | 10 bars                                    |
| Recommended Water<br>Pressure | 3 bars                                     |
| Nominal Flow Rate @3bars      | 7,8 l/m                                    |
| Inlet Water Temperature       | 5°C - 65°C                                 |
| Supply Connection             | 450 mm G 3/8" Flexible<br>Connection Hoses |
| Finishing                     | Chrome                                     |
| Body Material                 | Brass                                      |