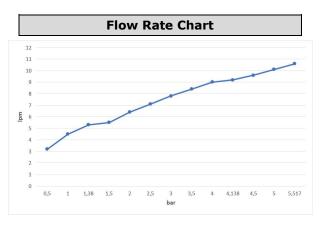

## E.C.A. SPYLOS SINK MIXER

| Product Description |             |  |
|---------------------|-------------|--|
| Product Number      | 102118141EX |  |
| Product Name        | Sink Mixer  |  |

| Technical Specification       |                                            |
|-------------------------------|--------------------------------------------|
| Aerator                       | Neoperl Perlator HC                        |
| Cartridge Type                | Ø35 mm Ceramic Cartridge                   |
| Min. Water Pressure           | 0,5 bar                                    |
| Max. Water Pressure           | 10 bars                                    |
| Recommended Water<br>Pressure | 3 bars                                     |
| Nominal Flow Rate @3bars      | 7,8 l/m                                    |
| Inlet Water Temperature       | 5°C - 65°C                                 |
| Supply Connection             | 450 mm G 3/8" Flexible<br>Connection Hoses |
| Finishing                     | Chrome                                     |
| Body Material                 | Brass                                      |