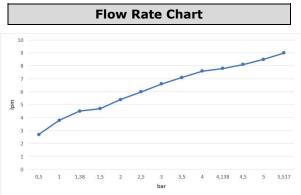

| Technical Specification       |                                            |
|-------------------------------|--------------------------------------------|
| Aerator                       | Neoperl Perlator HC                        |
| Cartridge Type                | Ø35 mm Ceramic Cartridge                   |
| Min. Water Pressure           | 0,5 bar                                    |
| Max. Water Pressure           | 10 bars                                    |
| Recommended Water<br>Pressure | 3 bars                                     |
| Nominal Flow Rate @3bars      | 6,6 l/m                                    |
| Inlet Water Temperature       | 5°C - 65°C                                 |
| Supply Connection             | 450 mm G 3/8" Flexible<br>Connection Hoses |
| Finishing                     | Chrome                                     |
| Body Material                 | Brass                                      |