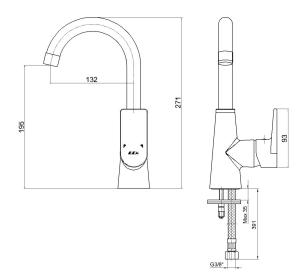

| Technical Specification       |                                            |
|-------------------------------|--------------------------------------------|
| Aerator                       | Neoperl Perlator HC                        |
| Cartridge Type                | Ø35 mm Ceramic Cartridge                   |
| Min. Water Pressure           | 0,5 bar                                    |
| Max. Water Pressure           | 10 bars                                    |
| Recommended Water<br>Pressure | 3 bars                                     |
| Nominal Flow Rate @3bars      | 6,6 l/m                                    |
| Inlet Water Temperature       | 5°C - 65°C                                 |
| Supply Connection             | 450 mm G 3/8" Flexible<br>Connection Hoses |
| Finishing                     | Chrome                                     |
| Body Material                 | Brass                                      |