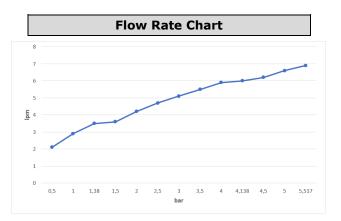

| Technical Specification       |                               |
|-------------------------------|-------------------------------|
| Head Sizes of Shower Head     | Ø152 mm                       |
| Flow Regime                   | 3 Different Flow Type Options |
| Flow Type Selection           | Rotary Adjusting Water Outlet |
| Min. Water Pressure           | 0,5 bar                       |
| Max. Water Pressure           | 10 bars                       |
| Recommended Water<br>Pressure | 3 bars                        |
| Nominal Flow Rate @3bars      | 5,1 l/m                       |
| Inlet Water Temperature       | 5°C - 65°C                    |
| Supply Connection             | G 1/2" Thread                 |
| Finishing                     | Chrome                        |
| Body Material                 | Metal Alloy & Plastic         |