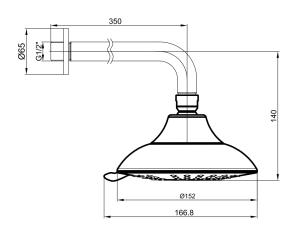

| Technical Specification       |                               |
|-------------------------------|-------------------------------|
| Head Sizes of Shower Head     | Ø152 mm                       |
| Flow Regime                   | 3 Different Flow Type Options |
| Flow Type Selection           | Rotary Adjusting Water Outlet |
| Min. Water Pressure           | 0,5 bar                       |
| Max. Water Pressure           | 10 bars                       |
| Recommended Water<br>Pressure | 3 bars                        |
| Nominal Flow Rate @3bars      | 5,1 l/m                       |
| Inlet Water Temperature       | 5°C - 65°C                    |
| Supply Connection             | G 1/2" Thread                 |
| Finishing                     | Chrome                        |
| Body Material                 | Metal Alloy & Plastic         |