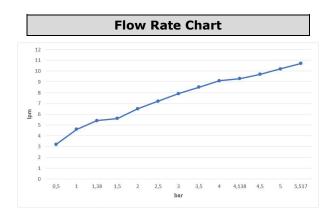

| Technical Specification       |                                            |
|-------------------------------|--------------------------------------------|
| Aerator                       | Neoperl Perlator HC                        |
| Cartridge Type                | Ø35 mm Ceramic Cartridge                   |
| Min. Water Pressure           | 0,5 bar                                    |
| Max. Water Pressure           | 10 bars                                    |
| Recommended Water<br>Pressure | 3 bars                                     |
| Nominal Flow Rate @3bars      | 7,9 l/m                                    |
| Inlet Water Temperature       | 5°C - 65°C                                 |
| Supply Connection             | 600 mm G 3/8" Flexible<br>Connection Hoses |
| Finishing                     | Chrome                                     |
| Body Material                 | Brass                                      |