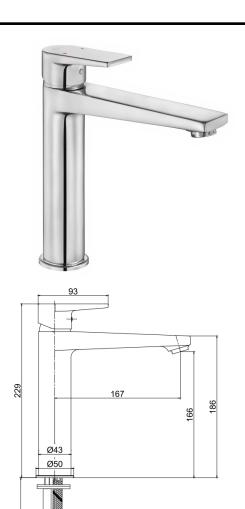

## E.C.A. DALIA MEDIUM TYPE BASIN MIXER

| Product Description |                               |  |
|---------------------|-------------------------------|--|
| Product Number      | 102188117EX                   |  |
| Product Name        | Basin Mixer without Waste Set |  |
| EAN Barcode         | 8693261108701                 |  |

| Technical Specification       |                                            |
|-------------------------------|--------------------------------------------|
| Aerator                       | Neoperl Perlator HC                        |
| Cartridge Type                | Ø35 mm Ceramic Cartridge                   |
| Min. Water Pressure           | 0,5 bar                                    |
| Max. Water Pressure           | 10 bars                                    |
| Recommended Water<br>Pressure | 3 bars                                     |
| Nominal Flow Rate @3bars      | 7,9 l/m                                    |
| Inlet Water Temperature       | 5°C - 65°C                                 |
| Supply Connection             | 600 mm G 3/8" Flexible<br>Connection Hoses |
| Finishing                     | Chrome                                     |
| Body Material                 | Brass                                      |