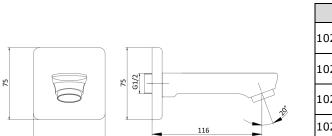

| Technical Specification       |                      |  |
|-------------------------------|----------------------|--|
| Aerator                       | Neoperl Slim Laminar |  |
| Min. Water Pressure           | 0,5 bar              |  |
| Max. Water Pressure           | 10 bars              |  |
| Recommended Water<br>Pressure | 3 bars               |  |
| Inlet Water Temperature       | 5°C - 65°C           |  |
| Supply Connection             | G 1/2" Thread        |  |
| Finishing                     | Chrome               |  |
| Body Material                 | Brass                |  |

|    | Product Variants |                                             |
|----|------------------|---------------------------------------------|
|    | 102159209EX-K    | Concealed Bath Mixer -<br>Rectangle Rosette |
| )  | 102159209EX-Y    | Concealed Bath Mixer -<br>Circular Rosette  |
| 20 | 102159209EX-E    | Concealed Bath Mixer -<br>Eliptical Rosette |
| 10 | 102159209xx-K    | xx Localization Product Number              |
|    |                  |                                             |

75