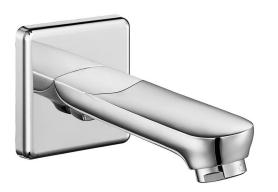

## E.C.A. CONCEALED BATH MIXER

| Product Description |                                     |  |
|---------------------|-------------------------------------|--|
| Product Number      | 102159209EX-K                       |  |
| Product Name        | Concealed Bath Mixer<br>Spout Group |  |
| EAN Barcode         | 8693261094301                       |  |

| Technical Specification       |                      |  |
|-------------------------------|----------------------|--|
| Aerator                       | Neoperl Slim Laminar |  |
| Min. Water Pressure           | 0,5 bar              |  |
| Max. Water Pressure           | 10 bars              |  |
| Recommended Water<br>Pressure | 3 bars               |  |
| Inlet Water Temperature       | 5°C - 65°C           |  |
| Supply Connection             | G 1/2" Thread        |  |
| Finishing                     | Chrome               |  |
| Body Material                 | Brass                |  |