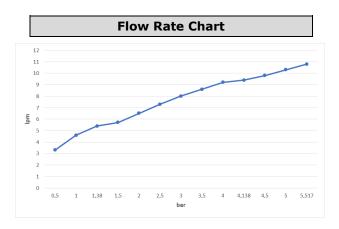

| Technical Specification       |                                        |
|-------------------------------|----------------------------------------|
| Connection Hose               | 1,5 m Anti-twist Clamped Flexible Hose |
| Head Sizes of Hand Shower     | 106x106 mm                             |
| Flow Regime                   | 3 Different Flow Type Options          |
| Flow Type Selection           | Button Control                         |
| Min. Water Pressure           | 0,5 bar                                |
| Max. Water Pressure           | 10 bars                                |
| Recommended Water<br>Pressure | 3 bars                                 |
| Nominal Flow Rate @3bars      | 8 l/m                                  |
| Inlet Water Temperature       | 5°C - 65°C                             |
| Supply Connection             | G 1/2" Thread                          |
| Finishing                     | Chrome                                 |
| Body Material                 | Plastic                                |