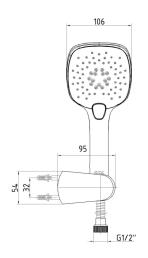

| Technical Specification       |                                        |
|-------------------------------|----------------------------------------|
| Connection Hose               | 1,5 m Anti-twist Clamped Flexible Hose |
| Head Sizes of Hand Shower     | 106x106 mm                             |
| Flow Regime                   | 3 Different Flow Type Options          |
| Flow Type Selection           | Button Control                         |
| Min. Water Pressure           | 0,5 bar                                |
| Max. Water Pressure           | 10 bars                                |
| Recommended Water<br>Pressure | 3 bars                                 |
| Nominal Flow Rate @3bars      | 8 l/m                                  |
| Inlet Water Temperature       | 5°C - 65°C                             |
| Supply Connection             | G 1/2" Thread                          |
| Finishing                     | Chrome                                 |
| Body Material                 | Plastic                                |