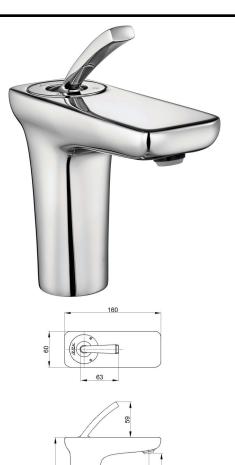

| Product        | Description                   |
|----------------|-------------------------------|
| Product Number | 102108925HEX                  |
| Product Name   | Basin Mixer without Waste Set |
| EAN Barcode    | 8693261062263                 |

| Technica                      | Specification                              |
|-------------------------------|--------------------------------------------|
| Aerator                       | Neoperl SLIM Air                           |
| Cartridge Type                | Ø25 mm Ceramic Cartridge                   |
| Min. Water Pressure           | 0,5 bar                                    |
| Max. Water Pressure           | 10 bars                                    |
| Recommended Water<br>Pressure | 3 bars                                     |
| Nominal Flow Rate @3bars      | 6,8 l/m                                    |
| Inlet Water Temperature       | 5°C - 65°C                                 |
| Supply Connection             | 450 mm G 3/8" Flexible<br>Connection Hoses |
| Finishing                     | Chrome with Hygiene Plating                |
| Body Material                 | Brass                                      |

| Co          | lor Options    |
|-------------|----------------|
| 102808925EX | Gold Effect    |
| 104508925EX | Black - Chrome |
| 104108925EX | White - Chrome |

| Produ          | ct Variants                                |
|----------------|--------------------------------------------|
| 102108925HSTEX | Basin Mixer Water Saving 5 l/m             |
| 102108971HEX   | Basin Mixer with Metal Pop-Up<br>Waste Set |
| 102108925Hxx   | xx Localization Product Number             |