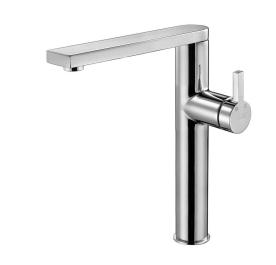

## E.C.A. MINA TALL TYPE BASIN MIXER

| Product Description |                               |
|---------------------|-------------------------------|
| Product Number      | 102108937HEX                  |
| Product Name        | Basin Mixer without Waste Set |
| EAN Barcode         | 8693261062300                 |