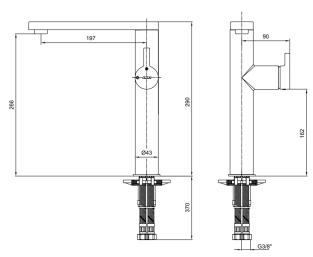

| Technical Specification       |                                            |
|-------------------------------|--------------------------------------------|
| Aerator                       | Neoperl SSR HC                             |
| Cartridge Type                | Ø35 mm Ceramic Cartridge                   |
| Min. Water Pressure           | 0,5 bar                                    |
| Max. Water Pressure           | 10 bars                                    |
| Recommended Water<br>Pressure | 3 bars                                     |
| Nominal Flow Rate @3bars      | 7 l/m                                      |
| Inlet Water Temperature       | 5°C - 65°C                                 |
| Supply Connection             | 700 mm G 3/8" Flexible<br>Connection Hoses |
| Finishing                     | Chrome with Hygiene Plating                |
| Body Material                 | Brass                                      |