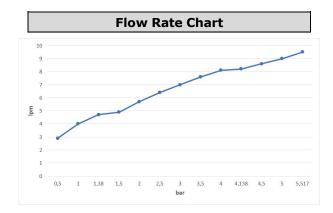

| Technical Specification       |                                            |
|-------------------------------|--------------------------------------------|
| Aerator                       | Neoperl SSR HC                             |
| Cartridge Type                | Ø35 mm Ceramic Cartridge                   |
| Min. Water Pressure           | 0,5 bar                                    |
| Max. Water Pressure           | 10 bars                                    |
| Recommended Water<br>Pressure | 3 bars                                     |
| Nominal Flow Rate @3bars      | 7 l/m                                      |
| Inlet Water Temperature       | 5°C - 65°C                                 |
| Supply Connection             | 700 mm G 3/8" Flexible<br>Connection Hoses |
| Finishing                     | Chrome with Hygiene Plating                |
| Body Material                 | Brass                                      |