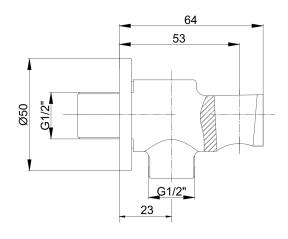

| Technical Specification |  |
|-------------------------|--|
| 0,5 bar                 |  |
| 10 bars                 |  |
| 3 bars                  |  |
| 5°C - 65°C              |  |
| G 1/2" Thread           |  |
| G 1/2" Thread           |  |
| Chrome                  |  |
| Brass                   |  |
|                         |  |