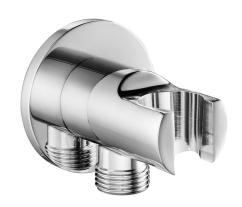

| Product Description     |                  |
|-------------------------|------------------|
| Product Number          | 102199523EX      |
| Product Name            | Shower Head Hook |
| EAN Barcode             | 8693261062904    |
|                         |                  |
| Technical Specification |                  |
|                         | 1                |