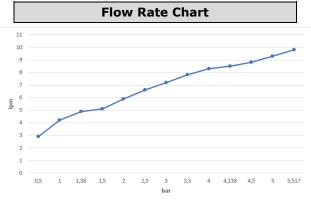

| Technical Specification           |                                           |
|-----------------------------------|-------------------------------------------|
| Connection Hose                   | 1,5 m Anti-twist Clamped<br>Flexible Hose |
| Head Sizes of Hand Shower         | Ø85 mm                                    |
| Positioning of Hand<br>Shower Set | Vertically Moveable Bar                   |
| Flow Regime                       | Single Flow Type                          |
| Min. Water Pressure               | 0,5 bar                                   |
| Max. Water Pressure               | 10 bars                                   |
| Recommended Water<br>Pressure     | 3 bars                                    |
| Nominal Flow Rate @3bars          | 7,2 l/m                                   |
| Inlet Water Temperature           | 5°C - 65°C                                |
| Supply Connection                 | G 1/2" Thread                             |
| Finishing                         | Chrome                                    |
| Body Material                     | Brass & Plastic                           |