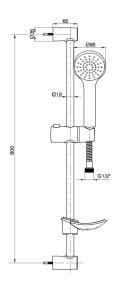

| Technical Specification           |                                           |
|-----------------------------------|-------------------------------------------|
| Connection Hose                   | 1,5 m Anti-twist Clamped<br>Flexible Hose |
| Head Sizes of Hand Shower         | Ø85 mm                                    |
| Positioning of Hand<br>Shower Set | Vertically Moveable Bar                   |
| Flow Regime                       | Single Flow Type                          |
| Min. Water Pressure               | 0,5 bar                                   |
| Max. Water Pressure               | 10 bars                                   |
| Recommended Water<br>Pressure     | 3 bars                                    |
| Nominal Flow Rate @3bars          | 7,2 l/m                                   |
| Inlet Water Temperature           | 5°C - 65°C                                |
| Supply Connection                 | G 1/2" Thread                             |
| Finishing                         | Chrome                                    |
| Body Material                     | Brass & Plastic                           |