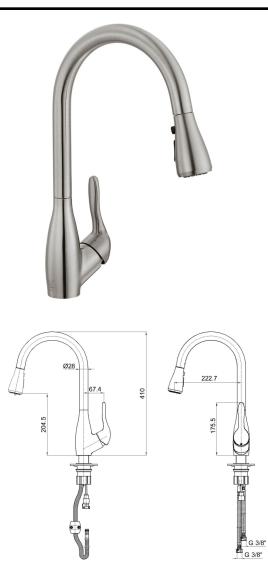

## E.C.A. WICA SINK MIXER

| Product Description |               |  |
|---------------------|---------------|--|
| Product Number      | 406218020EX   |  |
| Product Name        | Sink Mixer    |  |
| EAN Barcode         | 8693261070565 |  |

| Technical Specification       |                                            |
|-------------------------------|--------------------------------------------|
| Aerator                       | Neoperl Caché CS                           |
| Cartridge Type                | Ø35 mm Ceramic Cartridge                   |
| Min. Water Pressure           | 0,5 bar                                    |
| Max. Water Pressure           | 10 bars                                    |
| Recommended Water<br>Pressure | 3 bars                                     |
| Nominal Flow Rate @3bars      | 6,3 l/m                                    |
| Inlet Water Temperature       | 5°C - 65°C                                 |
| Supply Connection             | 450 mm G 3/8" Flexible<br>Connection Hoses |
| Finishing                     | Optic Steel Effect                         |
| Body Material                 | Brass                                      |