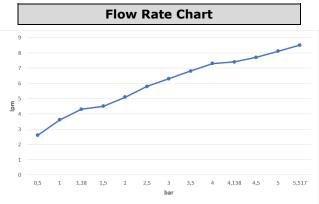

| Technical Specification       |                                            |
|-------------------------------|--------------------------------------------|
| Aerator                       | Neoperl Caché CS                           |
| Cartridge Type                | Ø35 mm Ceramic Cartridge                   |
| Min. Water Pressure           | 0,5 bar                                    |
| Max. Water Pressure           | 10 bars                                    |
| Recommended Water<br>Pressure | 3 bars                                     |
| Nominal Flow Rate @3bars      | 6,3 l/m                                    |
| Inlet Water Temperature       | 5°C - 65°C                                 |
| Supply Connection             | 450 mm G 3/8" Flexible<br>Connection Hoses |
| Finishing                     | Optic Steel Effect                         |
| Body Material                 | Brass                                      |