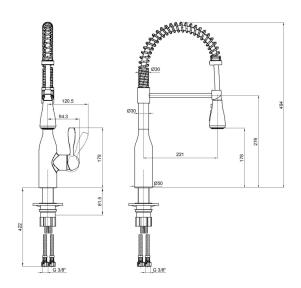

| Product        | Description   |
|----------------|---------------|
| Product Number | 406218019EX   |
| Product Name   | Sink Mixer    |
| EAN Barcode    | 8693261081202 |

| Technical                     | Specification                              |
|-------------------------------|--------------------------------------------|
| Aerator                       | Neoperl Caché CS                           |
| Cartridge Type                | Ø35 mm Ceramic Cartridge                   |
| Min. Water Pressure           | 0,5 bar                                    |
| Max. Water Pressure           | 10 bars                                    |
| Recommended Water<br>Pressure | 3 bars                                     |
| Nominal Flow Rate @3bars      | 7,2 l/m                                    |
| Inlet Water Temperature       | 5°C - 65°C                                 |
| Supply Connection             | 700 mm G 3/8" Flexible<br>Connection Hoses |
| Finishing                     | Optic Steel Effect                         |
| Body Material                 | Brass                                      |