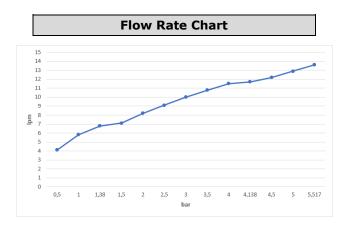

| Technical Specification       |                       |  |
|-------------------------------|-----------------------|--|
| Head Sizes of Shower Head     | Ø230 mm               |  |
| Flow Regime                   | Single Flow Type      |  |
| Min. Water Pressure           | 0,5 bar               |  |
| Max. Water Pressure           | 10 bars               |  |
| Recommended Water<br>Pressure | 3 bars                |  |
| Nominal Flow Rate @3bars      | 10 l/m                |  |
| Inlet Water Temperature       | 5°C - 65°C            |  |
| Supply Connection             | G 1/2" Thread         |  |
| Finishing                     | Chrome                |  |
| Body Material                 | Metal Alloy & Plastic |  |