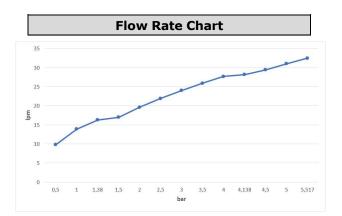

| Technical Specification       |                             |  |
|-------------------------------|-----------------------------|--|
| Cartridge Type                | Ø35 mm Ceramic Cartridge    |  |
| Min. Water Pressure           | 0,5 bar                     |  |
| Max. Water Pressure           | 10 bars                     |  |
| Recommended Water<br>Pressure | 3 bars                      |  |
| Nominal Flow Rate @3bars      | 24 l/m                      |  |
| Inlet Water Temperature       | 5°C - 65°C                  |  |
| Supply Connection             | G 1/2" S-Unions             |  |
| Finishing                     | Chrome with Hygiene Plating |  |
| Body Material                 | Brass                       |  |