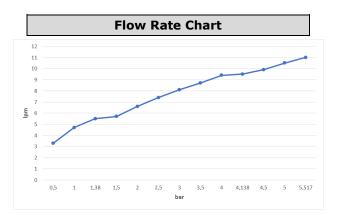

| Technical Specification       |                       |
|-------------------------------|-----------------------|
| Head Sizes of Shower Head     | Ø86 mm                |
| Flow Regime                   | Single Flow Type      |
| Min. Water Pressure           | 0,5 bar               |
| Max. Water Pressure           | 10 bars               |
| Recommended Water<br>Pressure | 3 bars                |
| Nominal Flow Rate @3bars      | 8,1 l/m               |
| Inlet Water Temperature       | 5°C - 65°C            |
| Supply Connection             | G 1/2" Thread         |
| Finishing                     | Chrome                |
| Body Material                 | Metal Alloy & Plastic |