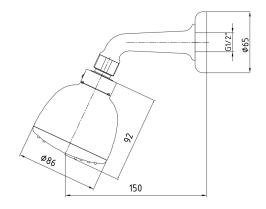

| Technical Specification       |                       |
|-------------------------------|-----------------------|
| Head Sizes of Shower Head     | Ø86 mm                |
| Flow Regime                   | Single Flow Type      |
| Min. Water Pressure           | 0,5 bar               |
| Max. Water Pressure           | 10 bars               |
| Recommended Water<br>Pressure | 3 bars                |
| Nominal Flow Rate @3bars      | 8,1 l/m               |
| Inlet Water Temperature       | 5°C - 65°C            |
| Supply Connection             | G 1/2" Thread         |
| Finishing                     | Chrome                |
| Body Material                 | Metal Alloy & Plastic |