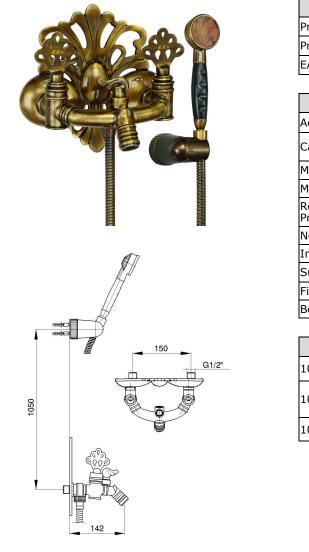

## E.C.A. OTTOMAN BATH MIXER

| Product Description |               |  |
|---------------------|---------------|--|
| Product Number      | 102202001EX   |  |
| Product Name        | Bath Mixer    |  |
| EAN Barcode         | 8693261062928 |  |

| Technical Specification       |                                       |
|-------------------------------|---------------------------------------|
| Aerator                       | Neoperl Neostrahl                     |
| Cartridge Type                | G 1/2" 180° Ceramic Headwork<br>Group |
| Min. Water Pressure           | 0,5 bar                               |
| Max. Water Pressure           | 10 bars                               |
| Recommended Water<br>Pressure | 3 bars                                |
| Nominal Flow Rate @3bars      | 17 l/m                                |
| Inlet Water Temperature       | 5°C - 65°C                            |
| Supply Connection             | G 1/2" S-Unions                       |
| Finishing                     | Antique Lac                           |
| Body Material                 | Brass                                 |

| Product Variants |                                      |
|------------------|--------------------------------------|
| 102202001T1      | Bath Mixer without Handshower        |
| 102202001T2      | Bath Mixer without Handshower<br>Set |
| 102202001xx      | xx Localization Product Number       |