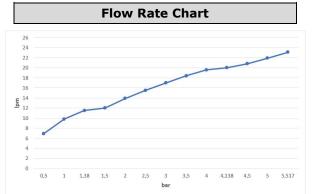

| Technical Specification       |                                       |
|-------------------------------|---------------------------------------|
| Aerator                       | Neoperl Neostrahl                     |
| Cartridge Type                | G 1/2" 180° Ceramic Headwork<br>Group |
| Min. Water Pressure           | 0,5 bar                               |
| Max. Water Pressure           | 10 bars                               |
| Recommended Water<br>Pressure | 3 bars                                |
| Nominal Flow Rate @3bars      | 17 l/m                                |
| Inlet Water Temperature       | 5°C - 65°C                            |
| Supply Connection             | G 1/2" S-Unions                       |
| Finishing                     | Antique Lac                           |
| Body Material                 | Brass                                 |